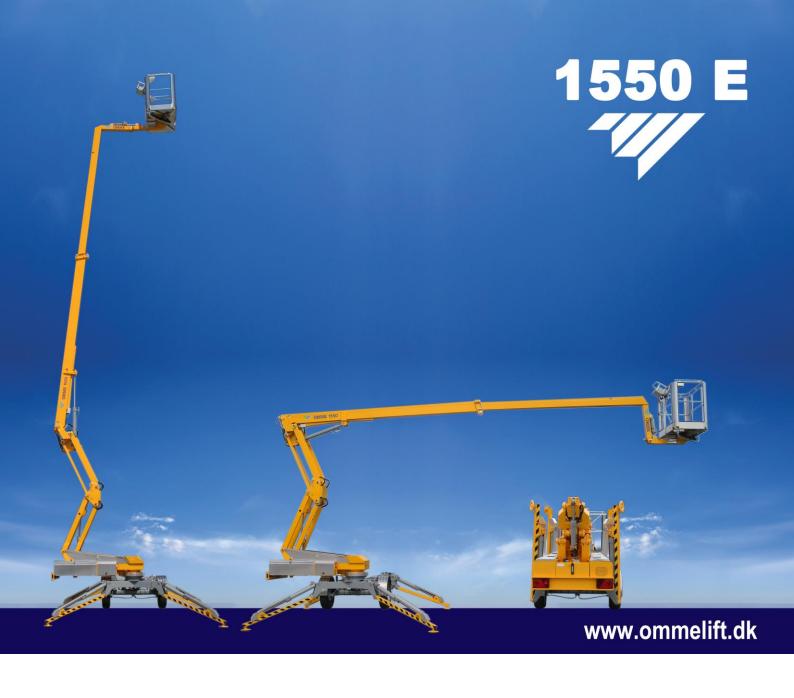

## 1550 E Mounted on trailer

|                        | 10 N P 10 10 10 10 10 10 10 10 10 10 10 10 10 |             |
|------------------------|-----------------------------------------------|-------------|
| Technical data:        | 1550 EX                                       | 1550 EXB    |
| Max. working height    | 15.35 m                                       |             |
| Max. outreach          | 8.50 m                                        |             |
| Max. basket load       | 200 kg                                        |             |
| Basket size            | 1.25x0.8x1.1m                                 |             |
| Rotation               | ± 400°                                        |             |
| Power supply           | 230V/16A-10A                                  | 24V200Ah/5h |
| Transport length       | 7.29 m                                        |             |
| Transport height       | 1.93 m                                        |             |
| Transport width        | 1.60 m                                        |             |
| Operational width      | 4.12 m                                        |             |
| Total weight aprox.    | 1950 kg                                       | 2000 kg     |
| 230 V outlet in basket | +                                             |             |
| 2 - step controls      | +                                             |             |
| Propulsion             | +                                             |             |
| Turnable basket        | +                                             |             |

## LARGE GROUND CLEARANCE

Angle boom

**Propulsion** 

**Easy transport** 

**Turnable basket** 

- 1550EX is powered by 230 V mains and is especially suitable where continuous or extended operation is required.
- 1550EXB is powered by a heavy duty (24V/200Ah/5h) battery pack. Operation is possible independently of 230 V mains connection.
- Transportation is safe when towed by small vehicles and 4 x 4 pick-ups.
- The turnable basket makes it possible for 2 persons to operate parallel with e.g. facades. Equipped with an
  unfolding scissor system giving the lift an increased up and over outreach over high obstacles. When
  operating the scissor system up and down the basket will follow a vertical line. Furthermore the lift has no
  tail swing at rotation. The telescopic cylinder and all electric wiring are protected inside the telescopic boom.
- Fitted with straightforward controls in basket as well as at ground level. Operational levers for the hydraulic stabilizers are placed centrally on the chassis.
- The high and low speed controls ensure steady and smooth movements. Standard features include hydraulic propulsion, hydraulic stabilizers and turnable basket. When equipped with hydraulic propulsion the platform can propel itself around the work site. Right hand side operation.