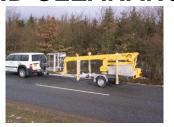

## LARGE GROUND CLEARANCE TRAILER MOUNTED

OMME LIFT A/S – Lægårdsvej 4 – DK 7260 Sdr. Omme Phone: + 45 753 413 00 – Fax: + 45 753 415 92

E-mail: omme@ommelift.dk - Web: www.ommelift.dk

## 1550 E Mounted on trailer

|                        | 10 N P 10 10 10 10 10 10 10 10 10 10 10 10 10 |             |
|------------------------|-----------------------------------------------|-------------|
| Technical data:        | 1550 EX                                       | 1550 EXB    |
| Max. working height    | 15.35 m                                       |             |
| Max. outreach          | 8.50 m                                        |             |
| Max. basket load       | 200 kg                                        |             |
| Basket size            | 1.25x0.8x1.1m                                 |             |
| Rotation               | ± 400°                                        |             |
| Power supply           | 230V/16A-10A                                  | 24V200Ah/5h |
| Transport length       | 7.29 m                                        |             |
| Transport height       | 1.93 m                                        |             |
| Transport width        | 1.60 m                                        |             |
| Operational width      | 4.12 m                                        |             |
| Total weight aprox.    | 1950 kg                                       | 2000 kg     |
| 230 V outlet in basket | +                                             |             |
| 2 - step controls      | +                                             |             |
| Propulsion             | +                                             |             |
| Turnable basket        | +                                             |             |

## LARGE GROUND CLEARANCE

Angle boom

**Propulsion** 

**Easy transport** 

**Turnable basket** 

- 1550EX is powered by 230 V mains and is especially suitable where continuous or extended operation is required.
- 1550EXB is powered by a heavy duty (24V/200Ah/5h) battery pack. Operation is possible independently of 230 V mains connection.
- Transportation is safe when towed by small vehicles and 4 x 4 pick-ups.
- The turnable basket makes it possible for 2 persons to operate parallel with e.g. facades. Equipped with an
  unfolding scissor system giving the lift an increased up and over outreach over high obstacles. When
  operating the scissor system up and down the basket will follow a vertical line. Furthermore the lift has no
  tail swing at rotation. The telescopic cylinder and all electric wiring are protected inside the telescopic boom.
- Fitted with straightforward controls in basket as well as at ground level. Operational levers for the hydraulic stabilizers are placed centrally on the chassis.
- The high and low speed controls ensure steady and smooth movements. Standard features include hydraulic propulsion, hydraulic stabilizers and turnable basket. When equipped with hydraulic propulsion the platform can propel itself around the work site. Right hand side operation.