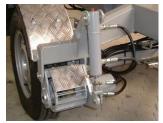

## LARGE GROUND CLEARANCE

Angle boom

**Propulsion** 

**Easy transport** 

**Turnable basket** 

- 1550EX is powered by 230 V mains and is especially suitable where continuous or extended operation is required.
- 1550EXB is powered by a heavy duty (24V/200Ah/5h) battery pack. Operation is possible independently of 230 V mains connection.
- Transportation is safe when towed by small vehicles and 4 x 4 pick-ups.
- The turnable basket makes it possible for 2 persons to operate parallel with e.g. facades. Equipped with an
  unfolding scissor system giving the lift an increased up and over outreach over high obstacles. When
  operating the scissor system up and down the basket will follow a vertical line. Furthermore the lift has no
  tail swing at rotation. The telescopic cylinder and all electric wiring are protected inside the telescopic boom.
- Fitted with straightforward controls in basket as well as at ground level. Operational levers for the hydraulic stabilizers are placed centrally on the chassis.
- The high and low speed controls ensure steady and smooth movements. Standard features include hydraulic propulsion, hydraulic stabilizers and turnable basket. When equipped with hydraulic propulsion the platform can propel itself around the work site. Right hand side operation.