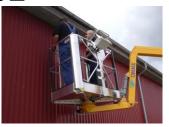

## LARGE GROUND CLEARANCE

Angle boom

**Propulsion** 

**Easy transport** 

**Turnable basket** 

- 1550EX is powered by 230 V mains and is especially suitable where continuous or extended operation is required.
- 1550EXB is powered by a heavy duty (24V/200Ah/5h) battery pack. Operation is possible independently of 230 V mains connection.
- Transportation is safe when towed by small vehicles and 4 x 4 pick-ups.
- The turnable basket makes it possible for 2 persons to operate parallel with e.g. facades. Equipped with an
  unfolding scissor system giving the lift an increased up and over outreach over high obstacles. When
  operating the scissor system up and down the basket will follow a vertical line. Furthermore the lift has no
  tail swing at rotation. The telescopic cylinder and all electric wiring are protected inside the telescopic boom.
- Fitted with straightforward controls in basket as well as at ground level. Operational levers for the hydraulic stabilizers are placed centrally on the chassis.
- The high and low speed controls ensure steady and smooth movements. Standard features include hydraulic propulsion, hydraulic stabilizers and turnable basket. When equipped with hydraulic propulsion the platform can propel itself around the work site. Right hand side operation.