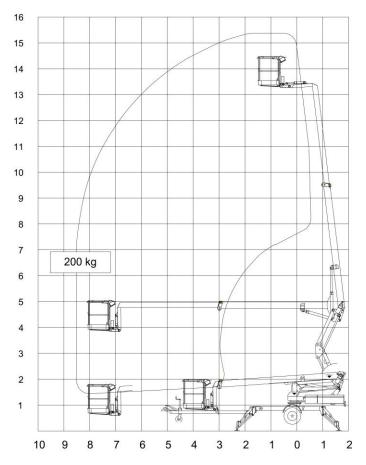

## 1550 E Mounted on trailer

|                        | 10 N P 10 10 10 10 10 10 10 10 10 10 10 10 10 |             |
|------------------------|-----------------------------------------------|-------------|
| Technical data:        | 1550 EX                                       | 1550 EXB    |
| Max. working height    | 15.35 m                                       |             |
| Max. outreach          | 8.50 m                                        |             |
| Max. basket load       | 200 kg                                        |             |
| Basket size            | 1.25x0.8x1.1m                                 |             |
| Rotation               | ± 400°                                        |             |
| Power supply           | 230V/16A-10A                                  | 24V200Ah/5h |
| Transport length       | 7.29 m                                        |             |
| Transport height       | 1.93 m                                        |             |
| Transport width        | 1.60 m                                        |             |
| Operational width      | 4.12 m                                        |             |
| Total weight aprox.    | 1950 kg                                       | 2000 kg     |
| 230 V outlet in basket | +                                             |             |
| 2 - step controls      | +                                             |             |
| Propulsion             | +                                             |             |
| Turnable basket        | +                                             |             |