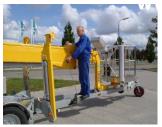

## A STABLE LIFT – ALSO DURING TRANSPORT

Angle boom

**Propulsion** 

Easy control

**Transport** 

- 2100E, 2100EB and 2100EBD are identical apart from their power sources. Standard features include hydraulic stabilizers with interlocks, basket rotation and proportional controls with dual controls to ground and basket. Design features include a basket mounting that forms a "fly" boom mounted to the top boom section and gives increased outreach over obstacles. The specially designed steel booms made from high and broad profiles allow greater outreach whilst maintaining a high degree of stability and rigidity. Being shorter in travel length than most machines of this type, the 2100E-series allows improved manoeuvrability and is particularly suited when mounted on to a chassis cab.
- 2100E is mains powered 230 V/16 A and is especially suitable, where continuous or extended operation is required.
- 2100EB is powered by a heavy duty 24 V battery pack with built-in charger capable of charging the batteries whilst the platform is in use. 2100EB is especially suited for jobs, without mains access.