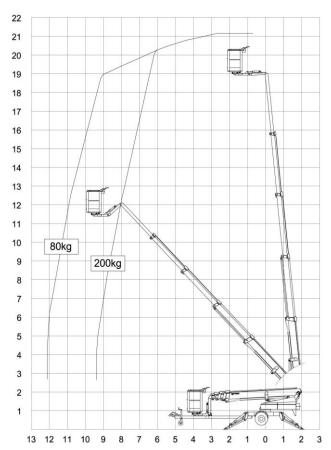

## 2100 E Mounted on trailer

| Technical data:        | 2100 E        | 2100 EB      | 2100 EBD       |
|------------------------|---------------|--------------|----------------|
| Max. working height    | 21.15 m       |              |                |
| Max. outreach          | 12.20 m       |              |                |
| Max. basket load       | 200 kg        |              |                |
| Basket size            | 1.25x0.8x1.1m |              |                |
| Turnable basket        | ± 41°         |              |                |
| Rotation               | ± 400°        |              |                |
| Power supply           | 230V/16A      | Battery      | Battery/diesel |
| Batteries              |               | 24V/200Ah/5h | 24V/200Ah/5h   |
| Charger                |               | 24 V/30 A    | 24 V/30 A      |
| Diesel engine          | 14kW/18.8hp   |              |                |
| Generator              |               |              | 24 V/22 A      |
| Transport length       | 7.39 m        | 7.39 m       | 7.62 m         |
| Transport height       | 2.07 m        |              |                |
| Transport width        | 1.70 m        |              |                |
| Operational width      | 4.25 m        |              |                |
| Total weight           | 2380 kg       | 2500 kg      | 2780 kg        |
| Controls               | Proportional  |              |                |
| Hydraulic stabilizers  | +             |              |                |
| Hydraulic propulsion   | +             |              |                |
| 230 V outlet in basket | +             |              |                |