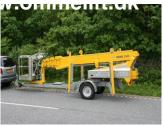

## 2100 E Mounted on trailer

| Technical data:        | 2100 E        | 2100 EB      | 2100 EBD       |
|------------------------|---------------|--------------|----------------|
| Max. working height    | 21.15 m       |              |                |
| Max. outreach          | 12.20 m       |              |                |
| Max. basket load       | 200 kg        |              |                |
| Basket size            | 1.25x0.8x1.1m |              |                |
| Turnable basket        | ± 41°         |              |                |
| Rotation               | ± 400°        |              |                |
| Power supply           | 230V/16A      | Battery      | Battery/diesel |
| Batteries              |               | 24V/200Ah/5h | 24V/200Ah/5h   |
| Charger                |               | 24 V/30 A    | 24 V/30 A      |
| Diesel engine          | 14kW/18.8hp   |              |                |
| Generator              |               |              | 24 V/22 A      |
| Transport length       | 7.39 m        | 7.39 m       | 7.62 m         |
| Transport height       | 2.07 m        |              |                |
| Transport width        | 1.70 m        |              |                |
| Operational width      | 4.25 m        |              |                |
| Total weight           | 2380 kg       | 2500 kg      | 2780 kg        |
| Controls               | Proportional  |              |                |
| Hydraulic stabilizers  | +             |              |                |
| Hydraulic propulsion   | +             |              |                |
| 230 V outlet in basket | +             |              |                |

## A STABLE LIFT – ALSO DURING TRANSPORT

Angle boom

**Propulsion** 

Easy control

**Transport** 

- 2100E, 2100EB and 2100EBD are identical apart from their power sources. Standard features include hydraulic stabilizers with interlocks, basket rotation and proportional controls with dual controls to ground and basket. Design features include a basket mounting that forms a "fly" boom mounted to the top boom section and gives increased outreach over obstacles. The specially designed steel booms made from high and broad profiles allow greater outreach whilst maintaining a high degree of stability and rigidity. Being shorter in travel length than most machines of this type, the 2100E-series allows improved manoeuvrability and is particularly suited when mounted on to a chassis cab.
- 2100E is mains powered 230 V/16 A and is especially suitable, where continuous or extended operation is required.
- 2100EB is powered by a heavy duty 24 V battery pack with built-in charger capable of charging the batteries whilst the platform is in use. 2100EB is especially suited for jobs, without mains access.