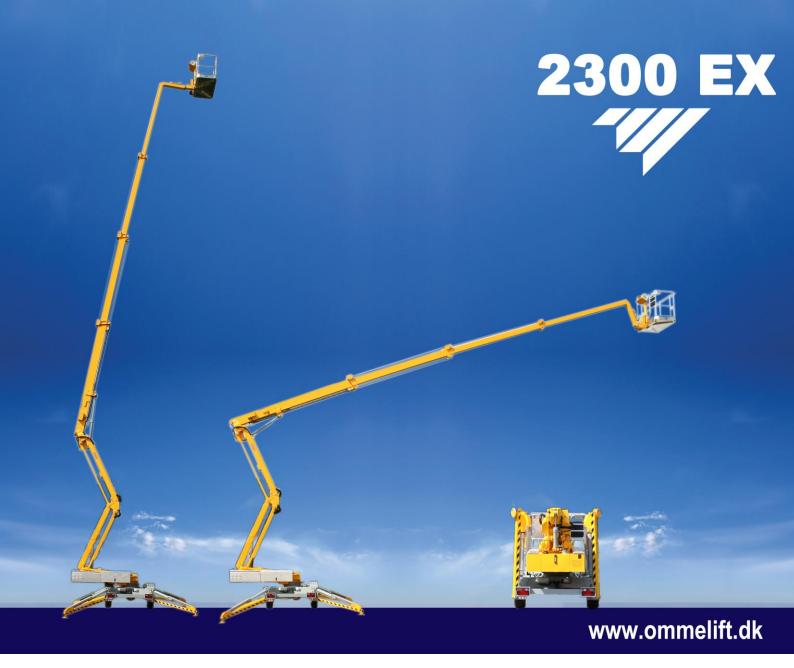

### 2300 EX Mounted on trailer

| Technical data:        | 2300 EX       | 2300 EXB |
|------------------------|---------------|----------|
|                        | 2300 LA       | 2300 LAD |
| Max. working height    | 22.60 m       |          |
| Max. outreach          | 12.70 m       |          |
| Max. basket load       | 200 kg        |          |
| Basket size            | 1.25x0.8x1.1m |          |
| Turnable basket        | ± 41°         |          |
| Rotation               | ± 400°        |          |
| Power supply           | 230V16A       | 230V16A  |
| Charger                |               |          |
| Transport length       |               |          |
| Transport height       | 7.32 m        |          |
| Transport width        | 1.99 m        |          |
| Operational width      | 1.70 m        |          |
| Total weight           | 4.21 m        | 4.21 m   |
| Controls               | 3150 kg       |          |
| Hydraulic stabilizers  | +             |          |
| Hydraulic propulsion   | +             |          |
| 230 V outlet in basket | +             |          |
|                        | L Standard    |          |

#### Turnable basket

Propulsion

Large outreach

Easy control

- 2300 EX is powered by an electric motor, connected to 230 V mains and is especially suitable where continuous
  operation is required. 2300 EXB is powered by a heavy duty battery pack, in total 24V/200 Ah/5h. Operation is
  possible independently of 230 V mains connection.
- The low centre of gravity provides a secure transport after the towing vehicle.
- The 2300 EX platforms are mounted with hydraulic propulsion, turnable basket and hydraulic stabilizers. When equipped with hydraulic propulsion the platform can propel itself around the work site. Operation from a special platform, giving a complete overview. The turnable basket makes it possible for 2 persons to operate parallel with e.g. a facade.
- The 2300 EX platforms are equipped with an unfolding scissor system, giving the lift an increased up and over outreach over high obstacles. When operating the scissor system up and down the basket will follow a vertical line. Furthermore the lift has no tail swing at rotation. Electric wiring to the basket is protected inside the telescopic boom. The telescopic cylinder is protected under the boom.
- The 2300 EX platforms are fitted with straightforward control, in the basket and at ground level. The hydraulic levers for the stabilizers are placed centrally on the chassis. The proportional controls ensure steady and smooth movements.