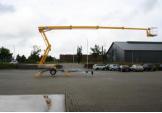

### 2300 EX Mounted on trailer

| Technical data:        | 2300 EX       | 2300 EXB |
|------------------------|---------------|----------|
|                        | 2300 LA       | 2300 LAD |
| Max. working height    | 22.60 m       |          |
| Max. outreach          | 12.70 m       |          |
| Max. basket load       | 200 kg        |          |
| Basket size            | 1.25x0.8x1.1m |          |
| Turnable basket        | ± 41°         |          |
| Rotation               | ± 400°        |          |
| Power supply           | 230V16A       | 230V16A  |
| Charger                |               |          |
| Transport length       |               |          |
| Transport height       | 7.32 m        |          |
| Transport width        | 1.99 m        |          |
| Operational width      | 1.70 m        |          |
| Total weight           | 4.21 m        | 4.21 m   |
| Controls               | 3150 kg       |          |
| Hydraulic stabilizers  | +             |          |
| Hydraulic propulsion   | +             |          |
| 230 V outlet in basket | +             |          |
|                        | L Standard    |          |

#### Turnable basket

Propulsion

Large outreach

Easy control

- 2300 EX is powered by an electric motor, connected to 230 V mains and is especially suitable where continuous
  operation is required. 2300 EXB is powered by a heavy duty battery pack, in total 24V/200 Ah/5h. Operation is
  possible independently of 230 V mains connection.
- The low centre of gravity provides a secure transport after the towing vehicle.
- The 2300 EX platforms are mounted with hydraulic propulsion, turnable basket and hydraulic stabilizers. When equipped with hydraulic propulsion the platform can propel itself around the work site. Operation from a special platform, giving a complete overview. The turnable basket makes it possible for 2 persons to operate parallel with e.g. a facade.
- The 2300 EX platforms are equipped with an unfolding scissor system, giving the lift an increased up and over outreach over high obstacles. When operating the scissor system up and down the basket will follow a vertical line. Furthermore the lift has no tail swing at rotation. Electric wiring to the basket is protected inside the telescopic boom. The telescopic cylinder is protected under the boom.
- The 2300 EX platforms are fitted with straightforward control, in the basket and at ground level. The hydraulic levers for the stabilizers are placed centrally on the chassis. The proportional controls ensure steady and smooth movements.