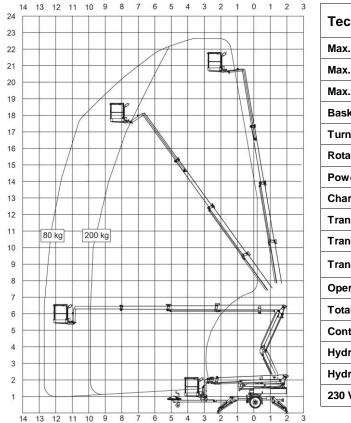

### 2300 EX Mounted on trailer

| Technical data:        | 2300 EX       | 2300 EXB |
|------------------------|---------------|----------|
|                        | 2300 LA       | 2300 LAD |
| Max. working height    | 22.60 m       |          |
| Max. outreach          | 12.70 m       |          |
| Max. basket load       | 200 kg        |          |
| Basket size            | 1.25x0.8x1.1m |          |
| Turnable basket        | ± 41°         |          |
| Rotation               | ± 400°        |          |
| Power supply           | 230V16A       | 230V16A  |
| Charger                |               |          |
| Transport length       |               |          |
| Transport height       | 7.32 m        |          |
| Transport width        | 1.99 m        |          |
| Operational width      | 1.70 m        |          |
| Total weight           | 4.21 m        | 4.21 m   |
| Controls               | 3150 kg       |          |
| Hydraulic stabilizers  | +             |          |
| Hydraulic propulsion   | +             |          |
| 230 V outlet in basket | +             |          |
|                        | L Standard    |          |

#### Turnable basket

Propulsion

Large outreach

Easy control

- 2300 EX is powered by an electric motor, connected to 230 V mains and is especially suitable where continuous
  operation is required. 2300 EXB is powered by a heavy duty battery pack, in total 24V/200 Ah/5h. Operation is
  possible independently of 230 V mains connection.
- The low centre of gravity provides a secure transport after the towing vehicle.
- The 2300 EX platforms are mounted with hydraulic propulsion, turnable basket and hydraulic stabilizers. When equipped with hydraulic propulsion the platform can propel itself around the work site. Operation from a special platform, giving a complete overview. The turnable basket makes it possible for 2 persons to operate parallel with e.g. a facade.
- The 2300 EX platforms are equipped with an unfolding scissor system, giving the lift an increased up and over outreach over high obstacles. When operating the scissor system up and down the basket will follow a vertical line. Furthermore the lift has no tail swing at rotation. Electric wiring to the basket is protected inside the telescopic boom. The telescopic cylinder is protected under the boom.
- The 2300 EX platforms are fitted with straightforward control, in the basket and at ground level. The hydraulic levers for the stabilizers are placed centrally on the chassis. The proportional controls ensure steady and smooth movements.