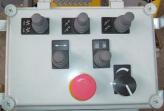

#### Turnable basket

Propulsion

Large outreach

Easy control

- 2300 EX is powered by an electric motor, connected to 230 V mains and is especially suitable where continuous
  operation is required. 2300 EXB is powered by a heavy duty battery pack, in total 24V/200 Ah/5h. Operation is
  possible independently of 230 V mains connection.
- The low centre of gravity provides a secure transport after the towing vehicle.
- The 2300 EX platforms are mounted with hydraulic propulsion, turnable basket and hydraulic stabilizers. When equipped with hydraulic propulsion the platform can propel itself around the work site. Operation from a special platform, giving a complete overview. The turnable basket makes it possible for 2 persons to operate parallel with e.g. a facade.
- The 2300 EX platforms are equipped with an unfolding scissor system, giving the lift an increased up and over outreach over high obstacles. When operating the scissor system up and down the basket will follow a vertical line. Furthermore the lift has no tail swing at rotation. Electric wiring to the basket is protected inside the telescopic boom. The telescopic cylinder is protected under the boom.
- The 2300 EX platforms are fitted with straightforward control, in the basket and at ground level. The hydraulic levers for the stabilizers are placed centrally on the chassis. The proportional controls ensure steady and smooth movements.