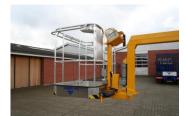

## LARGE GROUND CLEARANCE

#### Turnable basket

Propulsion

Large outreach

Easy control

- 2300 EX is powered by an electric motor, connected to 230 V mains and is especially suitable where continuous
  operation is required. 2300 EXB is powered by a heavy duty battery pack, in total 24V/200 Ah/5h. Operation is
  possible independently of 230 V mains connection.
- The low centre of gravity provides a secure transport after the towing vehicle.
- The 2300 EX platforms are mounted with hydraulic propulsion, turnable basket and hydraulic stabilizers. When equipped with hydraulic propulsion the platform can propel itself around the work site. Operation from a special platform, giving a complete overview. The turnable basket makes it possible for 2 persons to operate parallel with e.g. a facade.
- The 2300 EX platforms are equipped with an unfolding scissor system, giving the lift an increased up and over outreach over high obstacles. When operating the scissor system up and down the basket will follow a vertical line. Furthermore the lift has no tail swing at rotation. Electric wiring to the basket is protected inside the telescopic boom. The telescopic cylinder is protected under the boom.
- The 2300 EX platforms are fitted with straightforward control, in the basket and at ground level. The hydraulic levers for the stabilizers are placed centrally on the chassis. The proportional controls ensure steady and smooth movements.