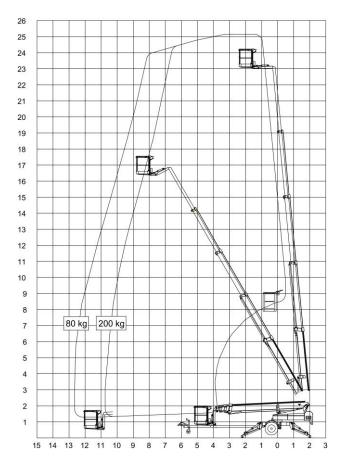

## 2500 E Mounted on trailer

| Technical data:        | 2500 E        | 2500 EB      | 2500 EBD       |
|------------------------|---------------|--------------|----------------|
|                        |               |              |                |
| Max. working height    | 25.10 m       |              |                |
| Max. outreach          | 12.60 m       |              |                |
| Max. basket load       | 200 kg        |              |                |
| Basket size            | 1.25x0.8x1.1m |              |                |
| Turnable basket        | ± 41°         |              |                |
| Rotation               | ± 400°        |              |                |
| Power supply           | 230V/16A      | Battery      | Battery/diesel |
| Batteries              |               | 24V/200Ah/5h | 24V/200Ah/5h   |
| Charger                |               | 24 V/30 A    | 24 V/30 A      |
| Diesel engine          | 14kW/18.8hp   |              |                |
| Generator              |               |              | 24 V/22 A      |
| Transport length       | 8.40 m        |              |                |
| Transport height       | 2.10 m        |              |                |
| Transport width        | 1.70 m        |              |                |
| Operational width      | 4.25 m        |              |                |
| Total weight           | 3000 kg       | 3060 kg      | 3180 kg        |
| Controls               | Proportional  |              |                |
| Hydraulic stabilizers  | +             |              |                |
| Hydraulic propulsion   | +             |              |                |
| 230 V outlet in basket | +             |              |                |