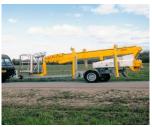

## 2500 E Mounted on trailer

| Technical data:        | 2500 E        | 2500 EB      | 2500 EBD       |
|------------------------|---------------|--------------|----------------|
|                        |               |              |                |
| Max. working height    | 25.10 m       |              |                |
| Max. outreach          | 12.60 m       |              |                |
| Max. basket load       | 200 kg        |              |                |
| Basket size            | 1.25x0.8x1.1m |              |                |
| Turnable basket        | ± 41°         |              |                |
| Rotation               | ± 400°        |              |                |
| Power supply           | 230V/16A      | Battery      | Battery/diesel |
| Batteries              |               | 24V/200Ah/5h | 24V/200Ah/5h   |
| Charger                |               | 24 V/30 A    | 24 V/30 A      |
| Diesel engine          | 14kW/18.8hp   |              |                |
| Generator              |               |              | 24 V/22 A      |
| Transport length       | 8.40 m        |              |                |
| Transport height       | 2.10 m        |              |                |
| Transport width        | 1.70 m        |              |                |
| Operational width      | 4.25 m        |              |                |
| Total weight           | 3000 kg       | 3060 kg      | 3180 kg        |
| Controls               | Proportional  |              |                |
| Hydraulic stabilizers  | +             |              |                |
| Hydraulic propulsion   | +             |              |                |
| 230 V outlet in basket | +             |              |                |

## **CONVENIENT AND TIME SAVING**

Angle boom

**Propulsion** 

Easy control

**Transport** 

- 2500E, 2500EB and 2500EBD are identical apart from their power sources. Standard features include hydraulic stabilizers with interlocks, basket rotation and proportional controls with dual controls to ground and basket. Design features include a basket mounting that forms a "fly" boom mounted to the top boom section and gives increased outreach over obstacles. The specially designed steel booms made from high and broad profiles allow greater outreach whilst maintaining a high degree of stability and rigidity. Being shorter in travel length than most machines of this type, the 2500E-series allows improved manoeuvrability.
- 2500E is main powered 230 V/16 A and is especially suited, where continuous or extended operation is required.
- 2500EB is powered by a heavy duty 24 V battery pack with built-in charger capable of charging the batteries whilst the platform is in use. 2500EB is especially suited for jobs, without mains access.