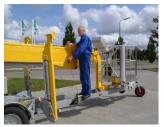

## **CONVENIENT AND TIME SAVING**

Angle boom

**Propulsion** 

Easy control

**Transport** 

- 2500E, 2500EB and 2500EBD are identical apart from their power sources. Standard features include hydraulic stabilizers with interlocks, basket rotation and proportional controls with dual controls to ground and basket. Design features include a basket mounting that forms a "fly" boom mounted to the top boom section and gives increased outreach over obstacles. The specially designed steel booms made from high and broad profiles allow greater outreach whilst maintaining a high degree of stability and rigidity. Being shorter in travel length than most machines of this type, the 2500E-series allows improved manoeuvrability.
- 2500E is main powered 230 V/16 A and is especially suited, where continuous or extended operation is required.
- 2500EB is powered by a heavy duty 24 V battery pack with built-in charger capable of charging the batteries whilst the platform is in use. 2500EB is especially suited for jobs, without mains access.