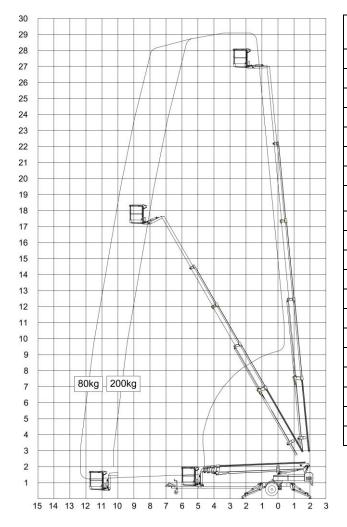

## 2900 E Mounted on trailer

|                        | r             |              |                |
|------------------------|---------------|--------------|----------------|
| Technical data:        | 2900 E        | 2900 EB      | 2900 EBD       |
| Max. working height    | 29.00 m       |              |                |
| Max. outreach          | 12.30 m       |              |                |
| Max. basket load       | 200 kg        |              |                |
| Basket size            | 1.25x0.8x1.1m |              |                |
| Turnable basket        | ± 41°         |              |                |
| Rotation               | ± 400°        |              |                |
| Power supply           | 230V/16A      | Battery      | Battery/diesel |
| Batteries              |               | 24V/200Ah/5h | 24V/200Ah/5h   |
| Charger                |               | 24 V/30 A    | 24 V/30 A      |
| Diesel engine          |               |              | 14kW/18.8hp    |
| Generator              |               |              | 24 V/22 A      |
| Transport length       | 9.20 m        |              |                |
| Transport height       | 2.10 m        |              |                |
| Transport width        | 1.70 m        |              |                |
| Operational width      | 4.25 m        |              |                |
| Total weight           | 3400 kg       | 3400 kg      | 3500 kg        |
| Controls               | Proportional  |              |                |
| Hydraulic stabilizers  | +             |              |                |
| Hydraulic propulsion   | +             |              |                |
| 230 V outlet in basket | +             |              |                |
|                        | + Standard    |              |                |

**OVERVIEW – 29 METER** 

- 2900E is main powered 230 V/16 A and is especially suitable, where continuous or extended operation is • required.
- 2900EB is powered by a heavy duty 24 V battery pack with built-in charger capable of charging the batteries whilst the platform is in use. 2900EB is especially suited for jobs, without mains access.