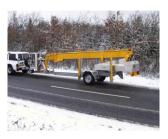

+ Standard

Angle boom

Propulsion

Easy control

Transport

2900E, 2900EB and 2900EBD are identical apart from their power sources. Standard features include hydraulic stabilizers with interlocks, basket rotation and proportional controls with dual controls from ground and basket. Design features include a basket mounting that forms a "fly" boom mounted to the top boom section and gives increased outreach over obstacles. The specially designed steel booms made from high and broad profiles allow greater outreach whilst maintaining a high degree of stability and rigidity. Being shorter in travel length than most machines of this type, the 2900E-series allows improved manoeuvrability.

**OVERVIEW – 29 METER** 

- 2900E is main powered 230 V/16 A and is especially suitable, where continuous or extended operation is • required.
- 2900EB is powered by a heavy duty 24 V battery pack with built-in charger capable of charging the batteries whilst the platform is in use. 2900EB is especially suited for jobs, without mains access.