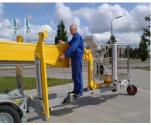

+ Standard

Angle boom

Propulsion

Easy control

Transport

2900E, 2900EB and 2900EBD are identical apart from their power sources. Standard features include hydraulic stabilizers with interlocks, basket rotation and proportional controls with dual controls from ground and basket. Design features include a basket mounting that forms a "fly" boom mounted to the top boom section and gives increased outreach over obstacles. The specially designed steel booms made from high and broad profiles allow greater outreach whilst maintaining a high degree of stability and rigidity. Being shorter in travel length than most machines of this type, the 2900E-series allows improved manoeuvrability.

**OVERVIEW – 29 METER** 

- 2900E is main powered 230 V/16 A and is especially suitable, where continuous or extended operation is • required.
- 2900EB is powered by a heavy duty 24 V battery pack with built-in charger capable of charging the batteries whilst the platform is in use. 2900EB is especially suited for jobs, without mains access.