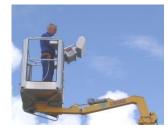

+ Standard

Angle boom

Propulsion

Easy control

Transport

2900E, 2900EB and 2900EBD are identical apart from their power sources. Standard features include hydraulic stabilizers with interlocks, basket rotation and proportional controls with dual controls from ground and basket. Design features include a basket mounting that forms a "fly" boom mounted to the top boom section and gives increased outreach over obstacles. The specially designed steel booms made from high and broad profiles allow greater outreach whilst maintaining a high degree of stability and rigidity. Being shorter in travel length than most machines of this type, the 2900E-series allows improved manoeuvrability.

**OVERVIEW – 29 METER** 

- 2900E is main powered 230 V/16 A and is especially suitable, where continuous or extended operation is • required.
- 2900EB is powered by a heavy duty 24 V battery pack with built-in charger capable of charging the batteries whilst the platform is in use. 2900EB is especially suited for jobs, without mains access.