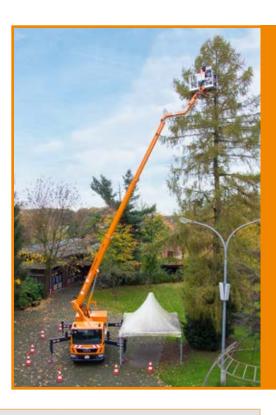

# RUTHMANN professionals at work

The 2 x 90° rotating cage and 185° swivelling angle of the jib (RÜSSEL®) guarantee maximum versatility/ manoeuvrability even under tough operating conditions such as tree maintenance/cutting assignments.