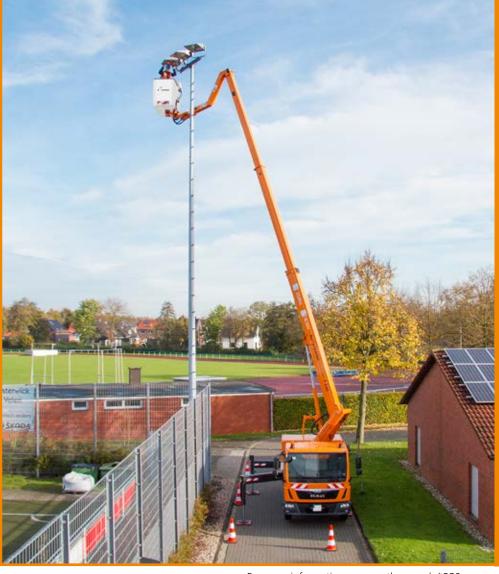

#### STEIGER® T 230

The STEIGER® T 230 is extremely versatile. It is the ideal truck mount for rental companies, municipalities, gardeners/landscapers, painters, and industrial cleaners. With its 23.00 m working height and impressive 18.10 m lateral reach at full cage load capacity (350 kg), the T 230 is able to carry out any given assignment with utmost efficiency.

The 2 x 90° rotating cage and 185° swivelling angle of the jib (RÜSSEL®) guarantee maximum versatility/ manoeuvrability even under tough operating conditions such as tree maintenance/cutting assignments.