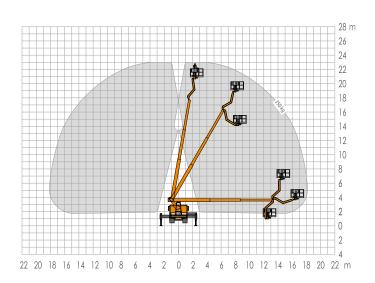

#### STEIGER® T 230

The STEIGER® T 230 is extremely versatile. It is the ideal truck mount for rental companies, municipalities, gardeners/landscapers, painters, and industrial cleaners. With its 23.00 m working height and impressive 18.10 m lateral reach at full cage load capacity (350 kg), the T 230 is able to carry out any given assignment with utmost efficiency.

## RUTHMANNSTEIGER® T 230

|    | Working<br>height       | 23.00 m          | Total lenght ≥                      | 7.85 m   |
|----|-------------------------|------------------|-------------------------------------|----------|
|    | Lifting<br>height       | 21.00 m          | perm. siting inclination            | 5°       |
|    | Outreach                | 18.10 m          | Perm. total weight ≥                | 7,490 kg |
|    | Working<br>cage size    | 1.70 x<br>0.86 m | Range of rotation                   | 500°     |
| kg | Working<br>age capacity | 350 kg           | Swivelling angle of the jib/RÜSSEL® | 185°     |
|    | Total<br>height ≥       | 3.56 m           |                                     |          |