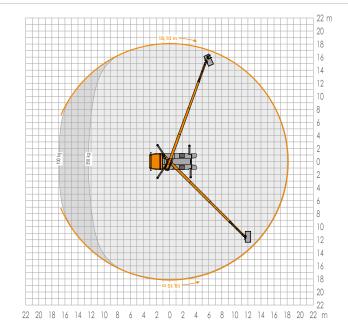

#### STEIGER® T 230

The STEIGER® T 230 is extremely versatile. It is the ideal truck mount for rental companies, municipalities, gardeners/landscapers, painters, and industrial cleaners. With its 23.00 m working height and impressive 18.10 m lateral reach at full cage load capacity (350 kg), the T 230 is able to carry out any given assignment with utmost efficiency.

## RUTHMANNSTEIGER® T 230

|    | Working<br>height       | 23.00 m          | Total lenght ≥                      | 7.85 m   |
|----|-------------------------|------------------|-------------------------------------|----------|
|    | Lifting<br>height       | 21.00 m          | perm. siting inclination            | 5°       |
|    | Outreach                | 18.10 m          | Perm. total weight ≥                | 7,490 kg |
|    | Working<br>cage size    | 1.70 x<br>0.86 m | Range of rotation                   | 500°     |
| kg | Working<br>age capacity | 350 kg           | Swivelling angle of the jib/RÜSSEL® | 185°     |
|    | Total<br>height ≥       | 3.56 m           |                                     |          |