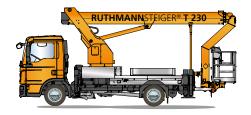

### STEIGER® **T 230**

#### **RUTHMANN**STEIGER® **T 230**

A STEIGER® for everyone!

- 23.00 m working height
- 350 kg work cage load capacity
- Impressive 18.10 m lateral reach at full payload capacity
- 185° swivelling angle of the jib (RÜSSEL®)
- Horizontal/vertical support system
- Optional vertical support mechanism to stabilize within the contours of the vehicle
- Permissible inclination to 5°
- Sufficient payload capacity on 7.49 t GVW\* truck chassis
- Aluminium 1.70 m x 0.86 m work cage
- Optional double insulation work cage available
- Rotation angle of work cage: 2 x 90°
- Total vehicle length: 7.85 m
- Information and diagnostic display also in work cage
- Short wheelbase: 3.60 m
- ...and so much more

#### STEIGER® T 230

The STEIGER® T 230 is extremely versatile. It is the ideal truck mount for rental companies, municipalities, gardeners/landscapers, painters, and industrial cleaners. With its 23.00 m working height and impressive 18.10 m lateral reach at full cage load capacity (350 kg), the T 230 is able to carry out any given assignment with utmost efficiency.