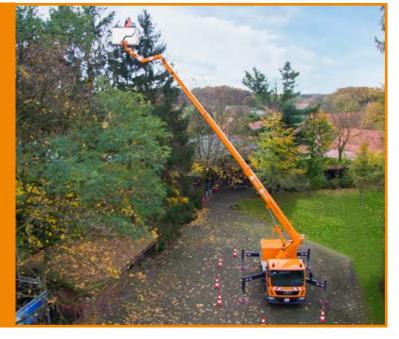

# RUTHMANN professionals at work

The 2 x 90° rotating cage and 185° swivelling angle of the jib (RÜSSEL®) guarantee maximum versatility/ manoeuvrability even under tough operating conditions such as tree maintenance/cutting assignments.