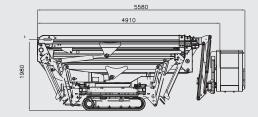

## **SA26**

| Working height, max.     | 26 m               |
|--------------------------|--------------------|
| Horizontal outreach, max | 14,5 m/80 kg       |
|                          | 13,7 m/120 kg      |
|                          | 11,7 m/200 kg      |
|                          | 10,90 m/250 kg     |
| Basket capacity          | 250 kg             |
| Basket dimension         | 1,3m x 0,7m x 1,1m |
| Turret rotation          | 340°               |
| Overall weight           | 3350 kg            |
| Travel speed             | 1,5 km/h           |
| Gradeability, max.       | 28%                |
| Combustion engine        | Honda iGX          |
| Electric motor           | 230V - 2,2 kW      |
|                          |                    |