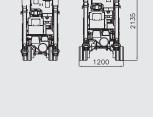

## **SA26**

| Working height, max.     | 26 m               |
|--------------------------|--------------------|
| Horizontal outreach, max | 14,5 m/80 kg       |
|                          | 13,7 m/120 kg      |
|                          | 11,7 m/200 kg      |
|                          | 10,90 m/250 kg     |
| Basket capacity          | 250 kg             |
| Basket dimension         | 1,3m x 0,7m x 1,1m |
| Turret rotation          | 340°               |
| Overall weight           | 3350 kg            |
| Travel speed             | 1,5 km/h           |
| Gradeability, max.       | 28%                |
| Combustion engine        | Honda iGX          |
| Electric motor           | 230V - 2,2 kW      |
|                          |                    |