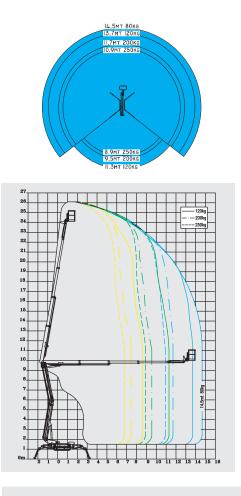

## **SA26**

| Working height, max.     | 26 m               |
|--------------------------|--------------------|
| Horizontal outreach, max | 14,5 m/80 kg       |
|                          | 13,7 m/120 kg      |
|                          | 11,7 m/200 kg      |
|                          | 10,90 m/250 kg     |
| Basket capacity          | 250 kg             |
| Basket dimension         | 1,3m x 0,7m x 1,1m |
| Turret rotation          | 340°               |
| Overall weight           | 3350 kg            |
| Travel speed             | 1,5 km/h           |
| Gradeability, max.       | 28%                |
| Combustion engine        | Honda iGX          |
| Electric motor           | 230V - 2,2 kW      |
|                          |                    |