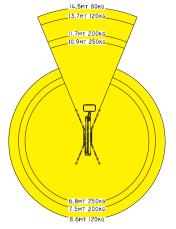

## **SA26**

| Working height, max.     | 26 m               |
|--------------------------|--------------------|
| Horizontal outreach, max | 14,5 m/80 kg       |
|                          | 13,7 m/120 kg      |
|                          | 11,7 m/200 kg      |
|                          | 10,90 m/250 kg     |
| Basket capacity          | 250 kg             |
| Basket dimension         | 1,3m x 0,7m x 1,1m |
| Turret rotation          | 340°               |
| Overall weight           | 3350 kg            |
| Travel speed             | 1,5 km/h           |
| Gradeability, max.       | 28%                |
| Combustion engine        | Honda iGX          |
| Electric motor           | 230V - 2,2 kW      |
|                          |                    |