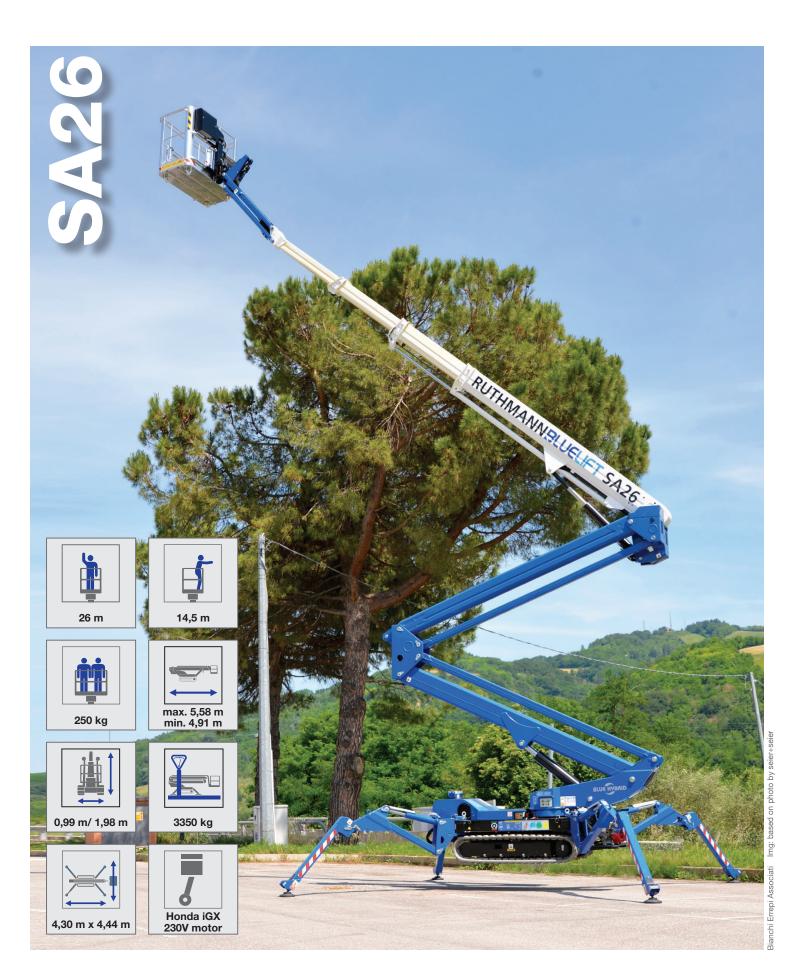

## **SA26**

| Working height, max.     | 26 m               |
|--------------------------|--------------------|
| Horizontal outreach, max | 14,5 m/80 kg       |
|                          | 13,7 m/120 kg      |
|                          | 11,7 m/200 kg      |
|                          | 10,90 m/250 kg     |
| Basket capacity          | 250 kg             |
| Basket dimension         | 1,3m x 0,7m x 1,1m |
| Turret rotation          | 340°               |
| Overall weight           | 3350 kg            |
| Travel speed             | 1,5 km/h           |
| Gradeability, max.       | 28%                |
| Combustion engine        | Honda iGX          |
| Electric motor           | 230V - 2,2 kW      |
|                          |                    |