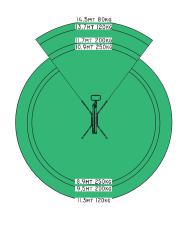

## **SA26**

| Working height, max.     | 26 m               |
|--------------------------|--------------------|
| Horizontal outreach, max | 14,5 m/80 kg       |
|                          | 13,7 m/120 kg      |
|                          | 11,7 m/200 kg      |
|                          | 10,90 m/250 kg     |
| Basket capacity          | 250 kg             |
| Basket dimension         | 1,3m x 0,7m x 1,1m |
| Turret rotation          | 340°               |
| Overall weight           | 3350 kg            |
| Travel speed             | 1,5 km/h           |
| Gradeability, max.       | 28%                |
| Combustion engine        | Honda iGX          |
| Electric motor           | 230V - 2,2 kW      |
|                          |                    |