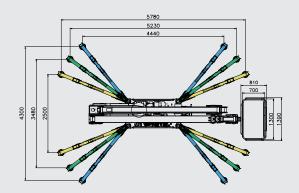

## **SA26**

| Working height, max.     | 26 m               |
|--------------------------|--------------------|
| Horizontal outreach, max | 14,5 m/80 kg       |
|                          | 13,7 m/120 kg      |
|                          | 11,7 m/200 kg      |
|                          | 10,90 m/250 kg     |
| Basket capacity          | 250 kg             |
| Basket dimension         | 1,3m x 0,7m x 1,1m |
| Turret rotation          | 340°               |
| Overall weight           | 3350 kg            |
| Travel speed             | 1,5 km/h           |
| Gradeability, max.       | 28%                |
| Combustion engine        | Honda iGX          |
| Electric motor           | 230V - 2,2 kW      |
|                          |                    |