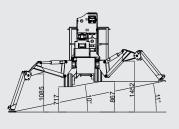

## **SA26**

| Working height, max.     | 26 m               |
|--------------------------|--------------------|
| Horizontal outreach, max | 14,5 m/80 kg       |
|                          | 13,7 m/120 kg      |
|                          | 11,7 m/200 kg      |
|                          | 10,90 m/250 kg     |
| Basket capacity          | 250 kg             |
| Basket dimension         | 1,3m x 0,7m x 1,1m |
| Turret rotation          | 340°               |
| Overall weight           | 3350 kg            |
| Travel speed             | 1,5 km/h           |
| Gradeability, max.       | 28%                |
| Combustion engine        | Honda iGX          |
| Electric motor           | 230V - 2,2 kW      |
|                          |                    |